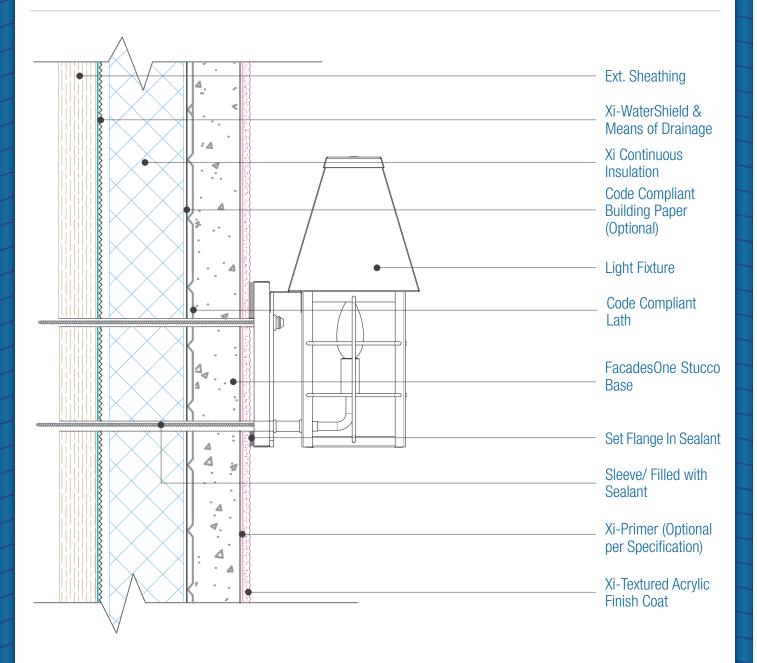

## FacadesOne WaterShield Xi-Series Assembly Fixture Attachment

Date, 06-15-2021 | Detail, F1WSXI,V.3 v1

## NOTES:

- 1. For full assembly options, materials and placement of materials refer to the specific FACADESXi System specifications
- 2. FXI WaterShield transition and accessory products and installation can be found in the project specifications, product datasheets and the WaterShield Details.
- 3. Drainage is required per the current Evaluation Report. See Detail I.3 for material options.
- 4. Attach penetrations to structural member.